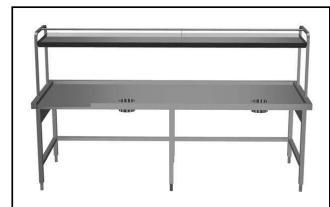

## Handling System Sorting Table Right to Left, 2700x1100mm

| ITEM #  |  |  |
|---------|--|--|
| MODEL # |  |  |
| NAME #  |  |  |
| SIS #   |  |  |
| 313 #   |  |  |
| AIA #   |  |  |

865346 (BHST2711R)

Sorting table, Right>Left, 2700x1100 mm

#### Item No.

Constructed in 304 AISI stainless steel. N. 4 square 40x40mm square legs on height-adjustable feet. Underframe on three sides.

1-tier overshelf for baskets. N. 1 waste scraping hole with rubber ring. Attachment to infill tops or slide conveyors on the left side. Basket direction: from right to left.

#### Construction

- All surfaces smooth with polished finish.
- Receiving tabletop with raised side edges allround, reduces the possibility of crockery being pushed off the table.
- Constructed in AISI 304 stainless steel with square 40x40mm legs.
- Sorting table provided with an over-shelf for dishwashing racks which can be inclined at either the dishwashing or receiving side.
- One or two waste holes with a rubber scraping ring tabletop.