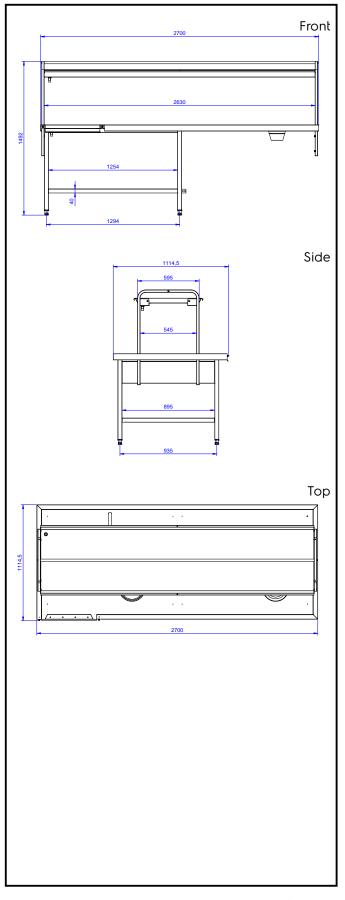

# **Key Information:**

External dimensions, Width:

865346 (BHST2711R)2700 mmExternal dimensions, Depth:1100 mmExternal dimensions, Height:1551 mmNet weight:25 kg

Handling System Sorting Table Right to Left, 2700x1100mm